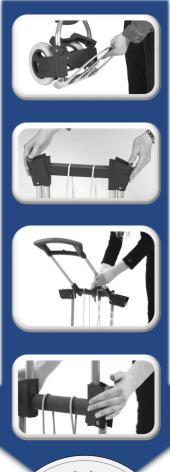

## V

## RuXXac®- Cart Business XL

- Patented folding technology ready to use within seconds
- · Extremely space saving when folded easy storage
- · Glass-fiber reinforced synthetics for great strength
- · Comfortable steering due to ergonomic handle
- Easy "Spannfix"-system secures every load perfectly
- Puncture-proof solid rubber tires with pneumatic feel

## NEW:

• Rolling function for easier storage

• Metal gear system for an even longer lifetime









Load Capacity: 125 kg

Dimenions open: 490 x 620 x 1130 mm (LxDxH)

Dimenions folded: 490 x 55 x 730 mm (LxDxH)

Platform: 490 x 410 mm

Wheels: 185 x 40 mm with plastic rim; double-ball bearings

Tires: Puncture-proof solid rubber tires

Weight: 6,1 kg

Ref. No.: 2234-71V3

## **UNFOLD IN SECONDS**