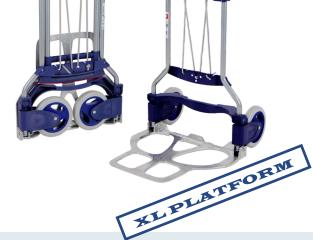

## RuXXac®- Cart Business XL

- Patented folding technology ready to use within seconds
- · Extremely space saving when folded easy storage
- · Glass-fiber reinforced synthetics for great strength
- · Comfortable steering due to ergonomic handle
- Easy "Spannfix"-system secures every load perfectly
- Puncture-proof solid rubber tires with pneumatic feel

## NEW:

• Rolling function for easier storage

• Metal gear system for an even longer lifetime

Load Capacity: 125 kg

Dimenions open: 490 x 620 x 1130 mm (LxDxH)

Dimenions folded: 490 x 55 x 730 mm (LxDxH)

Platform: 490 x 410 mm

Wheels: 185 x 40 mm with plastic rim; double-ball bearings

Tires: Puncture-proof solid rubber tires

Weight: 6,1 kg

Ref. No.: 2234-71V3